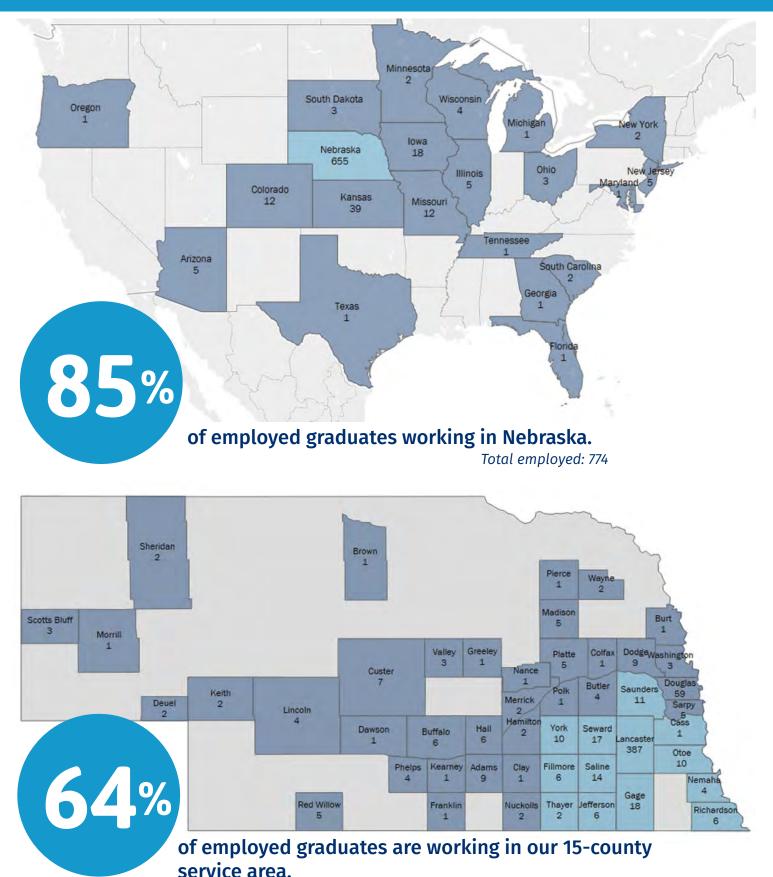

This report represents one of our many efforts to evaluate the success of our programs and the degree to which we are accomplishing our mission.

SCC is committed to its mission of providing the highest quality applied technology and academic education opportunities to its 15-county service area. SCC had more than 1,400 graduates during 2023, with 95% employed or continuing their education immediately after graduation. Eighty-five percent of our employed graduates are working in Nebraska. Ninety-one percent of graduates who are continuing their education are staying in Nebraska. Remarkably, these graduate statistics are consistent with past graduate data. On behalf of SCC, I congratulate our faculty, staff and graduates for this incredible accomplishment.

- Number of awards granted during 2023: 1,625
- Number of graduates during 2023: 1,457
- Number of graduates who responded: 1,242
- Response rate: 85.2%

of employed graduates are working in their field of study