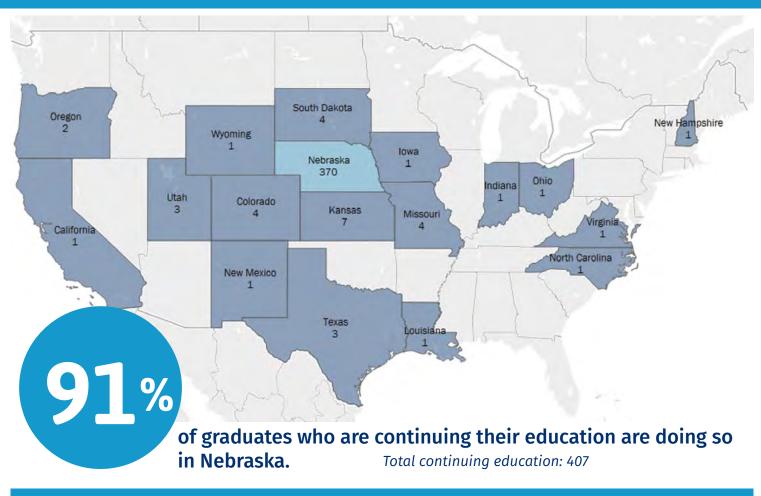

This report represents one of our many efforts to evaluate the success of our programs and the degree to which we are accomplishing our mission.

SCC is committed to its mission of providing the highest quality applied technology and academic education opportunities to its 15-county service area. SCC had more than 1,400 graduates during 2023, with 95% employed or continuing their education immediately after graduation. Eighty-five percent of our employed graduates are working in Nebraska. Ninety-one percent of graduates who are continuing their education are staying in Nebraska. Remarkably, these graduate statistics are consistent with past graduate data. On behalf of SCC, I congratulate our faculty, staff and graduates for this incredible accomplishment.