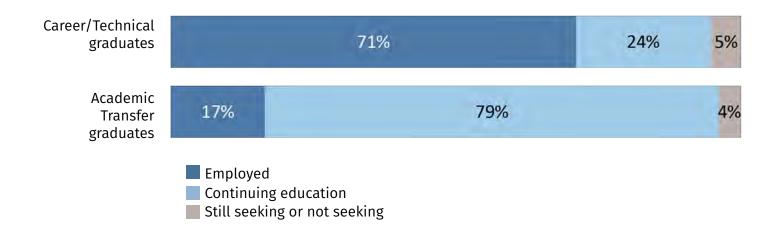

#### **Employment and Transfer**

A large majority of the 750 graduates from Career/Technical fields who responded are employed (71%), and a large majority of the 161 Academic Transfer graduates who responded are continuing their education (79%).