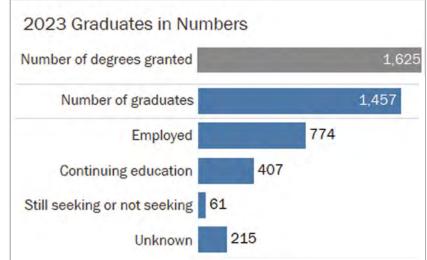

## SCC graduates who are employed or continuing their education.

Of 1,457 graduates during the calendar year, only 4.9% of those who responded were not employed or continuing their education.

#### **Employment and Transfer**

A large majority of the 750 graduates from Career/Technical fields who responded are employed (71%), and a large majority of the 161 Academic Transfer graduates who responded are continuing their education (79%).

- Number of awards granted during 2023: 1,625
- Number of graduates during 2023: 1,457
- Number of graduates who responded: 1,242
- Response rate: 85.2%

of employed graduates are working in their field of study