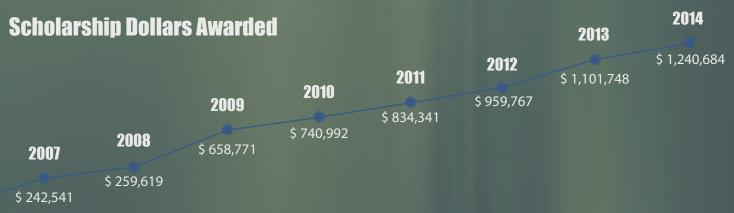

n Community College in Waco, Texas.

In all, Illich served McLennan for 17 years.



Illich has a Ph.D. in experimental psychology from Texas A&M University in College Station, an M.S. degree from Texas A&M University in experimental psychology, a B.S. degree in psychology with a computer science minor from Texas State University in San Marcos, and an A.A. degree from Blinn College in Brenham, Texas.

Illich and his wife, Gail, enjoy competitive master's distance running, triathlons, biking, and trail running.



### **Summary of Assets (June 30, 2014)**

Cash & Investments

Accrued Interest Receivable \$43,517
Pledges \$67,822
Total Current Access \$18,661,037

\$ 18,550,588

**Total Current Assets** \$ 18,661,927

Pledges Receivable \$40,000
Property 758,562
Total Assets \$19,460,489





## **Ways to invest**

#### Cash Gift or Pledge

The most popular way to give is an immediate cash gift or a pledge paid over time. Both are convenient and tax deductible.

#### **Endowments**

An endowment is a hard-working, perpetual resource because the principle remains intact, and investment income is used to provide financial awards to students, faculty and the College. You can make contributions of any size to existing endowments or create a new endowment in your name or someone else's with a minimum gift of \$5,000.

#### Bequests by Will or Living Trust Distribution

It's easy to remember the Foundation in your will or through a Revocable Living Trust. Some donors specify a gift of cash, stocks, bonds, real estate, or personal property. Others prefer to give a percentage of thei