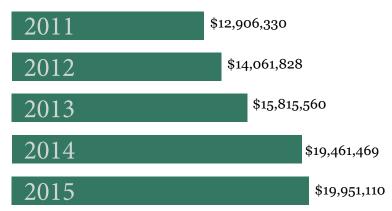

## **Total Assets**

Assets include: Cash & Investments, Accrued Interest Receivable, Pledges, and Property.