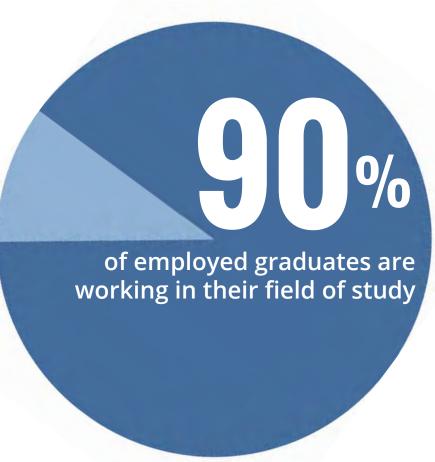

### **Employment and Transfer**

A large majority of the 1,226 graduates from Career/Technical fields who responded are employed (81%), and a large majority of the 177 Academic Transfer graduates who responded are continuing their education (87%).