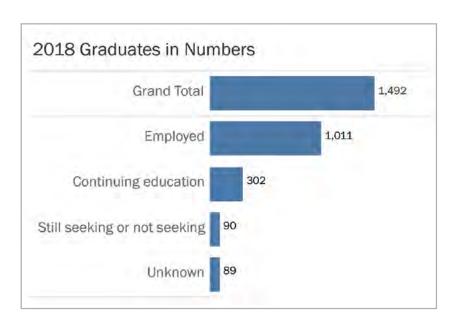

Total graduates during 2018: 1,492

Number of responses: 1,403

Response rate: 94%

Page 4 www.southeast.edu

| 2018 Programs of Study                                                | Number of graduates | Employed<br>in training-<br>related job | Employed<br>in non-<br>training-<br>related job | Continuing education | Still seeking,<br>Not seeking,<br>No response | Percent<br>working<br>in<br>Nebraska | Average<br>Starting<br>Hourly<br>Salary | Average<br>Starting<br>Annual<br>Salary |
|-----------------------------------------------------------------------|---------------------|-----------------------------------------|-------------------------------------------------|----------------------|-----------------------------------------------|--------------------------------------|-----------------------------------------|-----------------------------------------|
| Agriculture/Food/Natural Resources                                    | <b>8</b>            | ,                                       |                                                 | 1 200000000          |                                               |                                      |                                         | , <b>,</b>                              |
| Agriculture Business & Management Technology                          | 64                  | 31                                      | 4                                               | 16                   | 13                                            | 80%                                  | \$15.85                                 | \$32,968                                |
| Culinary/Hospitality                                                  | 25                  | 15                                      | 2                                               | 3                    | 5                                             | 82%                                  | \$12.50                                 | \$26,000                                |
| Dietary Manager                                                       | 18                  | 14                                      | 1                                               | 1                    | 2                                             | 80%                                  | \$18.85                                 | \$39,208                                |
| Horticulture and Turfgrass Management <sup>1</sup>                    | 1                   | 1                                       | 0                                               | 0                    | 0                                             |                                      | ,                                       | ,                                       |
| Precision Agriculture <sup>1</sup>                                    | 7                   | 0                                       | 0                                               | 5                    | 2                                             |                                      |                                         |                                         |
| Business                                                              |                     |                                         |                                                 |                      | I.                                            |                                      |                                         |                                         |
| Business Administration                                               | 189                 | 115                                     | 10                                              | 32                   | 32                                            | 91%                                  | \$16.15                                 | \$33,592                                |
| Office Professional                                                   | 15                  | 11                                      | 1                                               | 3                    | 0                                             | 92%                                  | \$13.05                                 | \$27,144                                |
| Communications & Information Technology                               |                     |                                         | <u>.                                      </u>  |                      |                                               |                                      | 1                                       | 1 - 1 / 1 / 1                           |
| Computer Information Technology                                       | 60                  | 38                                      | 10                                              | 2                    | 10                                            | 96%                                  | \$23.00                                 | \$47,840                                |
| Graphic Design   Media Arts                                           | 8                   | 5                                       | 1                                               | 1                    | 1                                             | 100%                                 | \$14.70                                 | \$30,576                                |
| Community Services & Resources                                        |                     |                                         | •                                               |                      |                                               | 10070                                | 4                                       | +30/370                                 |
| Criminal Justice                                                      | 37                  | 11                                      | 3                                               | 9                    | 14                                            | 93%                                  | \$17.70                                 | \$36,816                                |
| Early Childhood Education                                             | 26                  | 25                                      | 0                                               | 1                    | 0                                             | 96%                                  | \$11.65                                 | \$24,232                                |
| Fire and Emergency Services Management <sup>1</sup>                   | 5                   | 4                                       | 1                                               | 0                    | 0                                             | 100%                                 | \$11.05                                 | \$24,232                                |
| Fire Protection Technology 1                                          | 8                   | 3                                       | 1                                               | 3                    | 1                                             | 100%                                 |                                         |                                         |
| Human Services                                                        | 33                  | 13                                      | 8                                               | 6                    | 6                                             | 76%                                  | ¢12.00                                  | ¢27.040                                 |
|                                                                       | 15                  | 6                                       | 1                                               | 5                    | 3                                             |                                      | \$13.00                                 | \$27,040                                |
| Long Term Care Administration <sup>3</sup>                            | 15                  | 6                                       | l I                                             | 5                    | ] 3                                           | 86%                                  | \$24.25                                 | \$50,440                                |
| Construction & Electronics                                            | 10                  | 11                                      | 1                                               |                      | 1                                             | 1000/                                | ¢17.00                                  | #2C COC                                 |
| Building Construction                                                 | 16                  | 11                                      | 2                                               | 2                    | 1                                             | 100%                                 | \$17.60                                 | \$36,608                                |
| Design & Drafting Technology                                          | 20                  | 15                                      | 0                                               | 0                    | 5                                             | 100%                                 | \$17.40                                 | \$36,192                                |
| Electrical and Electromechanical Technology                           | 57                  | 47                                      | 1                                               | 4                    | 5                                             | 92%                                  | \$21.30                                 | \$44,304                                |
| Electronic Systems Technology                                         | 22                  | 14                                      | 1                                               | 1                    | 6                                             | 80%                                  | \$17.15                                 | \$35,672                                |
| Energy Generation Operations                                          | 26                  | 20                                      | 1                                               | 1                    | 4                                             | 86%                                  | \$26.95                                 | \$56,056                                |
| Geographic Information Systems Technician                             | 20                  | 15                                      | 1                                               | 1                    | 3                                             | 81%                                  | \$18.50                                 | \$38,480                                |
| Heating, Ventilation, Air Conditioning & Refrigeration Technology     | 19                  | 19                                      | 0                                               | 0                    | 0                                             | 95%                                  | \$16.65                                 | \$34,632                                |
| Land Surveying/GIS/Civil Engineering Technology                       | 7                   | 7                                       | 0                                               | 0                    | 0                                             | 100%                                 | \$18.65                                 | \$38,792                                |
| Health Sciences                                                       |                     |                                         | 1                                               |                      | 1                                             | 1                                    | 1                                       | 1                                       |
| Associate Degree Nursing                                              | 60                  | 48                                      | 3                                               | 5                    | 4                                             | 96%                                  | \$24.60                                 | \$51,168                                |
| Dental Assisting                                                      | 28                  | 26                                      | 0                                               | 1                    | 1                                             | 96%                                  | \$17.00                                 | \$35,360                                |
| Medical Assisting                                                     | 28                  | 17                                      | 2                                               | 5                    | 4                                             | 100%                                 | \$14.75                                 | \$30,680                                |
| Medical Laboratory Technology                                         | 10                  | 6                                       | 0                                               | 1                    | 3                                             | 83%                                  | \$20.60                                 | \$42,848                                |
| Paramedic                                                             | 13                  | 8                                       | 1                                               | 3                    | 1                                             | 78%                                  | \$20.45                                 | \$42,536                                |
| Pharmacy Technician <sup>1</sup>                                      | 2                   | 0                                       | 1                                               | 0                    | 1                                             | 0%                                   |                                         |                                         |
| Physical Therapist Assistant <sup>1</sup>                             | 13                  | 7                                       | 3                                               | 1                    | 2                                             | 90%                                  |                                         |                                         |
| Polysomnographic Technology                                           | 19                  | 9                                       | 5                                               | 1                    | 4                                             | 36%                                  | \$23.10                                 | \$48,048                                |
| Practical Nursing                                                     | 72                  | 40                                      | 4                                               | 23                   | 5                                             | 100%                                 | \$17.70                                 | \$36,816                                |
| Radiologic Technology                                                 | 23                  | 17                                      | 1                                               | 0                    | 5                                             | 83%                                  | \$18.45                                 | \$38,376                                |
| Respiratory Care                                                      | 17                  | 13                                      | 0                                               | 1                    | 3                                             | 100%                                 | \$19.70                                 | \$40,976                                |
| Surgical Technology                                                   | 39                  | 36                                      | 0                                               | 1                    | 2                                             | 94%                                  | \$18.10                                 | \$37,648                                |
| Transportation & Manufacturing                                        |                     |                                         |                                                 |                      |                                               |                                      |                                         |                                         |
| Auto Collision Repair Technology <sup>2</sup>                         | 9                   | 8                                       | 1                                               | 0                    | 0                                             | 89%                                  | \$15.35                                 | \$31,928                                |
| Automotive Technology <sup>2</sup>                                    | 33                  | 24                                      | 1                                               | 5                    | 3                                             | 88%                                  | \$14.30                                 | \$29,744                                |
| Deere Construction & Forestry Equipment Tech <sup>2</sup>             | 6                   | 6                                       | 0                                               | 0                    | 0                                             | 33%                                  | \$24.30                                 | \$50,544                                |
| Diesel-Ag Equipment Service Tech <sup>2</sup>                         | 14                  | 14                                      | 0                                               | 0                    | 0                                             | 100%                                 | \$20.45                                 | \$42,536                                |
| Diesel Technology-Truck <sup>2</sup>                                  | 21                  | 20                                      | 0                                               | 1                    | 0                                             | 100%                                 | \$17.55                                 | \$36,504                                |
| Ford Automotive Student Service Educational Training <sup>2</sup>     | 14                  | 14                                      | 0                                               | 0                    | 0                                             | 86%                                  | \$18.15                                 | \$37,752                                |
| General Motors Automotive Service Educational Program <sup>2</sup>    | 4                   | 4                                       | 0                                               | 0                    | 0                                             | 75%                                  | \$17.90                                 | \$37,232                                |
| John Deere Tech <sup>2</sup>                                          | 25                  | 25                                      | 0                                               | 0                    | 0                                             | 32%                                  | \$16.50                                 | \$34,320                                |
| Manufacturing Engineering Technology                                  | 12                  | 10                                      | 0                                               | 0                    | 2                                             | 80%                                  | \$20.15                                 | \$41,912                                |
| MOPAR-Chrysler/Dodge/RAM/Jeep College Automotive Program <sup>2</sup> | 10                  | 10                                      | 0                                               | 0                    | 0                                             | 90%                                  | \$15.55                                 | \$32,344                                |
| Motorcycle, ATV & Personal Watercraft Technology <sup>2</sup>         | 12                  | 10                                      | 1                                               | 0                    | 1                                             | 91%                                  | \$12.90                                 | \$26,832                                |
| Nondestructive Testing Technology                                     | 15                  | 14                                      | 0                                               | 0                    | 1                                             | 57%                                  | \$20.80                                 | \$43,264                                |
| Precision Machining and Automation Technology                         | 27                  | 23                                      | 1                                               | 2                    | 1                                             | 79%                                  | \$23.00                                 | \$47,840                                |
| Professional Truck Driver Training                                    | 45                  | 36                                      | 3                                               | 0                    | 6                                             | 90%                                  | \$23.00                                 | \$44,408                                |
|                                                                       | 36                  | 23                                      | 6                                               | 2                    | 5                                             | 86%                                  | \$21.33                                 | \$43,992                                |
| Welding Technology  Arts and Sciences                                 | ا عن                |                                         | 0                                               |                      | <u> </u>                                      | 0070                                 | و۱٫۱۵پ                                  | ₽ <del>4</del> 3,332                    |
| Academic Transfer                                                     | 187                 | 7                                       | 14                                              | 154                  | 12                                            | 86%                                  |                                         |                                         |
| 2018 Totals                                                           | +                   | 915                                     | 96                                              | 302                  | 179                                           | 3070                                 |                                         |                                         |
| 2018 10tais                                                           | 1,472               | 913                                     | 90                                              | 302                  | 1/3                                           | 1                                    | l                                       |                                         |