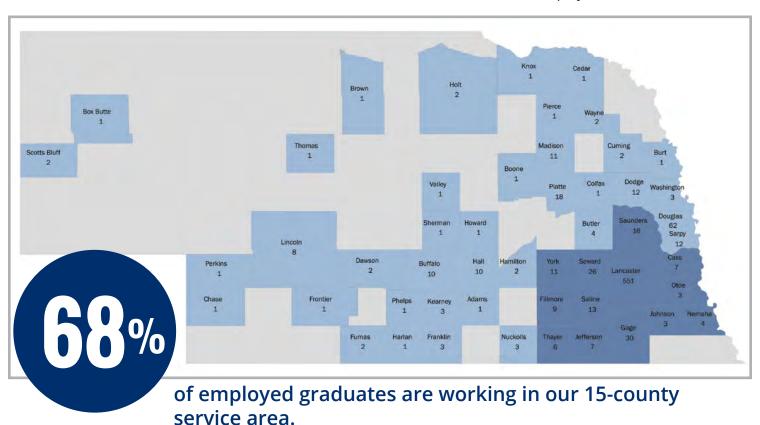

This report represents one of our many efforts to evaluate the success of our programs and the degree to which we are accomplishing our mission.

SCC is committed to its mission of providing the highest quality applied technology and academic education opportunities to its 15-county service area. In 2018, SCC had nearly 1,500 graduates, with 94 percent employed or continuing their education. Eighty-seven percent of our employed graduates are working in Nebraska. SCC is vital to the local economy by providing skilled workers and adding property and tax income by training and graduating wage earners.