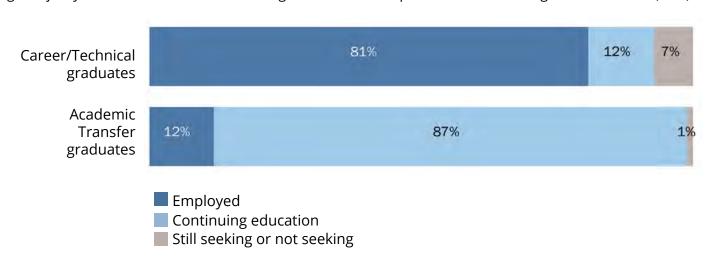

### **Employment and Transfer**

A large majority of the 1,226 graduates from Career/Technical fields who responded are employed (81%), and a large majority of the 177 Academic Transfer graduates who responded are continuing their education (87%).