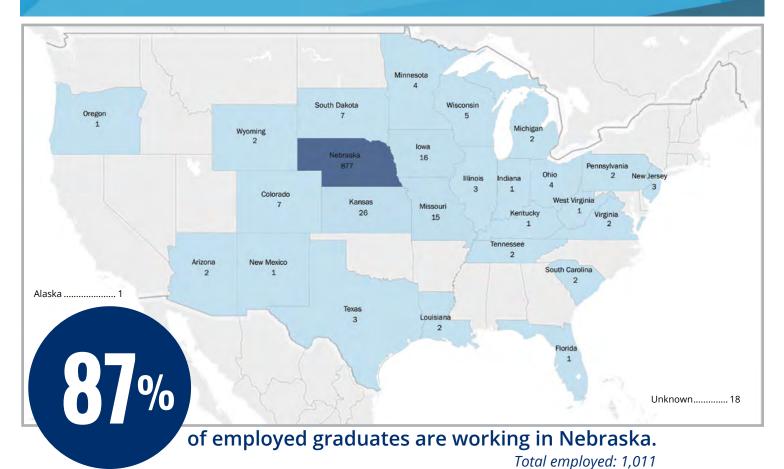

This report represents one of our many efforts to evaluate the success of our programs and the degree to which we are accomplishing our mission.

SCC is committed to its mission of providing the highest quality applied technology and academic education opportunities to its 15-county service area. In 2018, SCC had nearly 1,500 graduates, with 94 percent employed or continuing their education. Eighty-seven percent of our employed graduates are working in Nebraska. SCC is vital to the local economy by providing skilled workers and adding property and tax income by training and graduating wage earners.