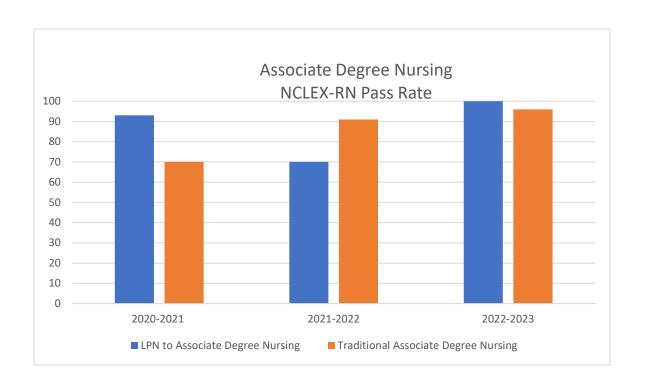

## Associate Degree Nursing completion rates

| Entry<br>Cohort<br>Academic<br>Year | Program     | Location | Students (N) | Completed on time | % Completed on time | Ultimate<br>completers |
|-------------------------------------|-------------|----------|--------------|-------------------|---------------------|------------------------|
| 2019-2020                           | Traditional | Lincoln  | 22           | 17                | 77.3%               | 20                     |
|                                     | LPN-to-ADN  | Web      | 8            | 5                 | 62.5%               | 7                      |
| 2020-2021                           | Traditional | Lincoln  | 48           | 33                | 68.8%               | 40                     |
|                                     | LPN-to-ADN  | Lincoln  | 24           | 19                | 79.2%               | 21                     |
| 2021-2022                           | Traditional | Lincoln  | 48           | 29                | 60.4%               | 33                     |
|                                     | LPN-to-ADN  | Lincoln  | 7            | 6                 | 85.7%               | 6                      |
| Grand Total                         | I           |          | 157          | 109               | 69.4%               | 127                    |

## Associate Degree Nursing completion rates

| Entry<br>Cohort<br>Academic<br>Year | Program     | Student Full-<br>time/Part-<br>Time | Entry Term | Students (N) | Completed on time | % Completed on time | Ultimate<br>completers | % Ultimate completers |
|-------------------------------------|-------------|-------------------------------------|------------|--------------|-------------------|---------------------|------------------------|-----------------------|
| 2019-2020                           | LPN-to-ADN  | Full-Time                           | 2020SP     | 2            | 0                 | 0.0%                | 2                      | 100.0%                |
|                                     |             | Part-Time                           | 2020SP     | 6            | 5                 | 83.3%               | 5                      | 83.3%                 |
|                                     | Traditional | Full-Time                           | 2020SP     | 22           | 17                | 77.3%               | 20                     | 90.9%                 |
| 2020-2021                           | LPN-to-ADN  | Full-Time                           | 2021SP     | 10           | 9                 | 90.0%               | 10                     | 100.0%                |
|                                     |             |                                     | 2021SU     | 8            | 8                 | 100.0%              | 8                      | 100.0%                |
|                                     |             | Part-Time                           | 2020FA     | 2            | 1                 | 50.0%               | 2                      | 100.0%                |
|                                     |             |                                     | 2021SP     | 1            | 0                 | 0.0%                | 0                      | 0.0%                  |
|                                     |             |                                     | 2021SU     | 3            | 1                 | 33.3%               | 1                      | 33.3%                 |
|                                     | Traditional | Full-Time                           | 2020FA     | 1            | 0                 | 0.0%                | 1                      | 100.0%                |
|                                     |             |                                     | 2021SP     | 29           | 23                | 79.3%               | 24                     | 82.8%                 |
|                                     |             | Part-Time                           | 2020FA     | 17           | 10                | 58.8%               | 15                     | 88.2%                 |
|                                     |             |                                     | 2021SP     | 1            | 0                 | 0.0%                | 0                      | 0.0%                  |
| 2021-2022                           | LPN-to-ADN  | Full-Time                           | 2022SU     | 6            | 6                 | 100.0%              | 6                      | 100.0%                |
|                                     |             | Part-Time                           | 2022SU     | 1            | 0                 | 0.0%                | 0                      | 0.0%                  |
|                                     | Traditional | Full-Time                           | 2021FA     | 14           | 7                 | 50.0%               | 10                     | 71.4%                 |
|                                     |             |                                     | 2022SP     | 16           | 10                | 62.5%               | 11                     | 68.8%                 |
|                                     |             | Part-Time                           | 2021FA     | 18           | 12                | 66.7%               | 12                     | 66.7%                 |
| Grand Total                         |             |                                     | 157        | 109          | 69.4%             | 127                 | 80.9%                  |                       |