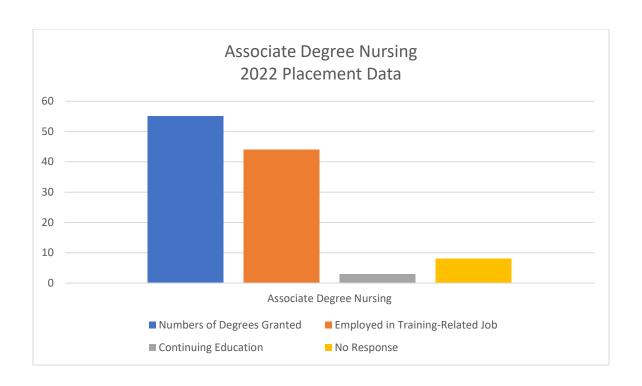

tional | Full-Time                           | 2021FA     | 14           | 7                 | 50.0%               | 10                     | 71.4%                 |
|                                     |             |                                     | 2022SP     | 16           | 10                | 62.5%               | 11                     | 68.8%                 |
|                                     |             | Part-Time                           | 2021FA     | 18           | 12                | 66.7%               | 12                     | 66.7%                 |
| Grand Total                         |             |                                     | 157        | 109          | 69.4%             | 127                 | 80.9%                  |                       |